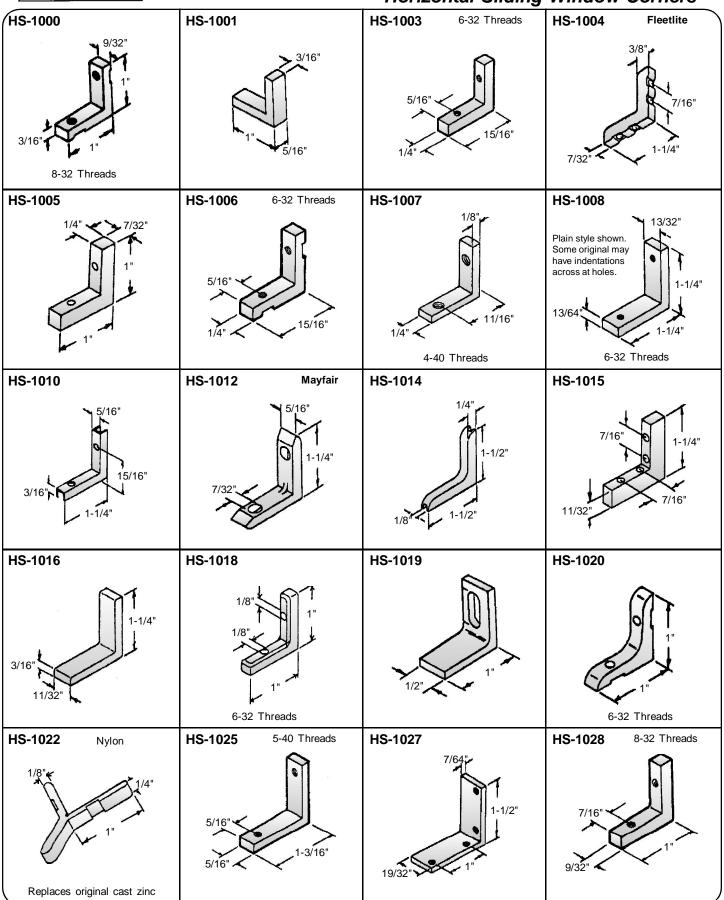

## Horizontal Sliding Window Corners

17319 Blaine Drive Hagerstown, Md 21740 Toll Free: 800-678-1919 Fax: 888-250-3960 e-mail: info@blainewindow.com web: www.blainewindow.com

G5-105