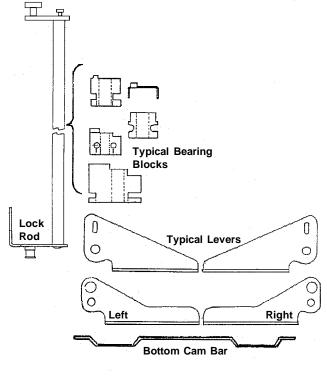

## **FOUR SEAZONS**

Blaine now reproduces original "Four Seazons" lock rod operating shafts and bottom cam bars to your size. Send in complete samples, with all typical pieces as shown below, for accurate reproduction match.