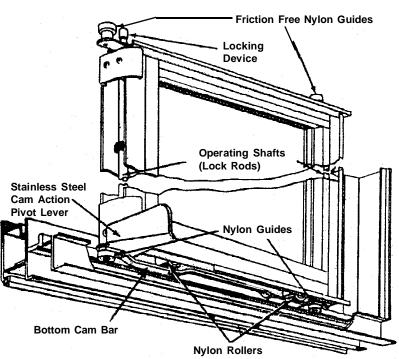

## **FOUR SEAZONS**

Blaine now reproduces original "Four Seazons" lock rod operating shafts and bottom cam bars to your size. Send in complete samples, with all typical pieces as shown below, for accurate reproduction match.