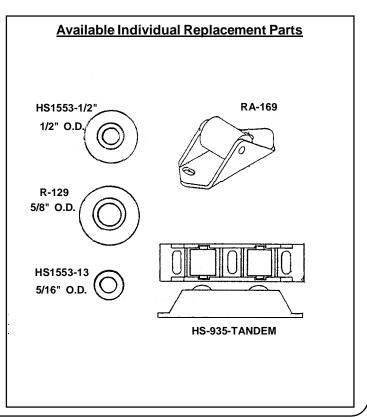

## **FOUR SEAZONS**

Blaine now reproduces original "Four Seazons" lock rod operating shafts and bottom cam bars to your size. Send in complete samples, with all typical pieces as shown below, for accurate reproduction match.